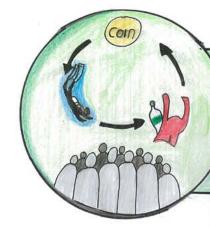

Tomi decided he needed to change. Now, after losing timo, tomi had a dream.

He made an organization to create a trash exchange to clean the Shore.

:XX:

Tomi Created a new ship to clean trash from Bunakon Marine Park. The ship had a special machine for filtering trash from the ocean and processing it.

XX:

Tomi's Story became famous.

The government noticed him, and a many people said he was a hero

For helping the environment.