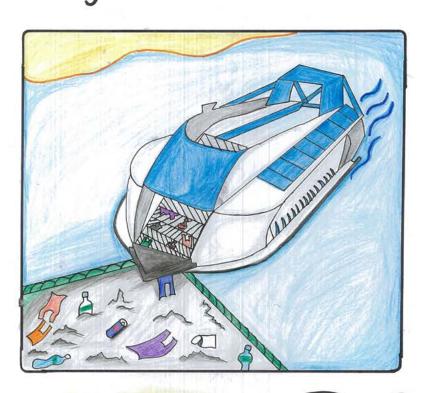

Tomi decided he needed to change. Now, after losing timo, tomi had a dream.

He made an organization to create a trash exchange to clean the Shore.

:XX:

Tomi Created a new ship to clean trash from Bunakon Marine Park. The ship had a special machine for filtering trash from the ocean and processing it.