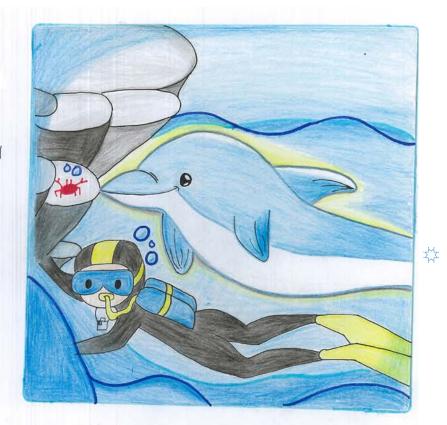

One day while he was underwater, he met a Smart dolphin. The dolphin liked to be with Tomi during dives and even did tricks for the tourists.

Tomi gave the dolphin the name Timo.

They became Best Friends.