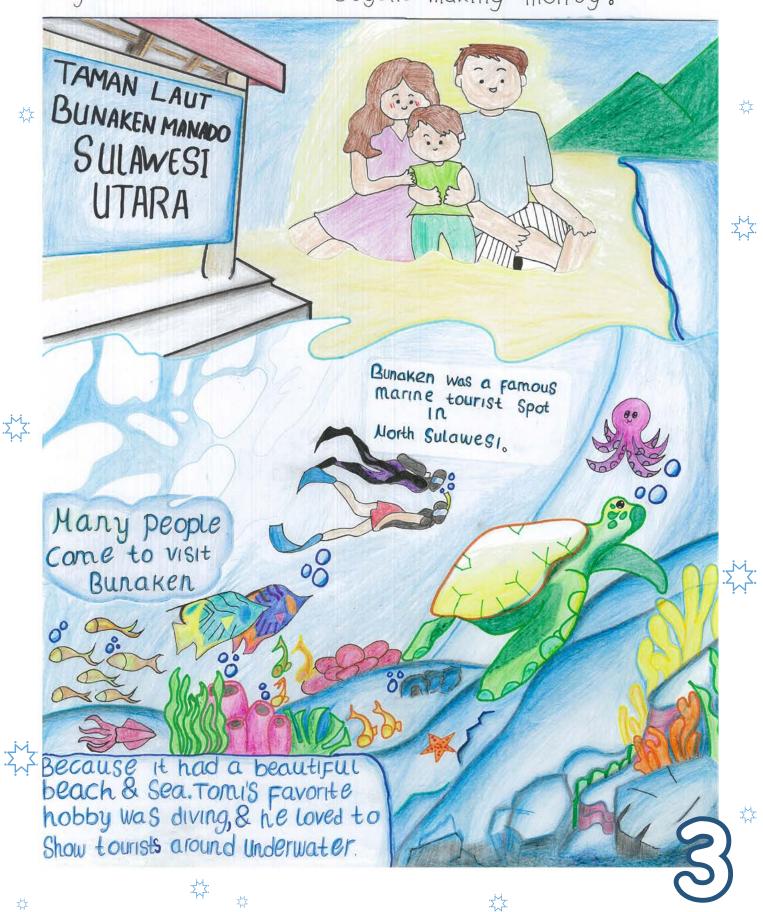

These storybooks have been lightly edited for clarity

once upon a time, a guy named Tomi Lived with his family near Bunken beach. Tomi's dad was a fisherman and. a guide for tourists. They had a happy life by the Sea. But because his family was poor, Tomi didn't have any dreams or ambitions beyond making money.