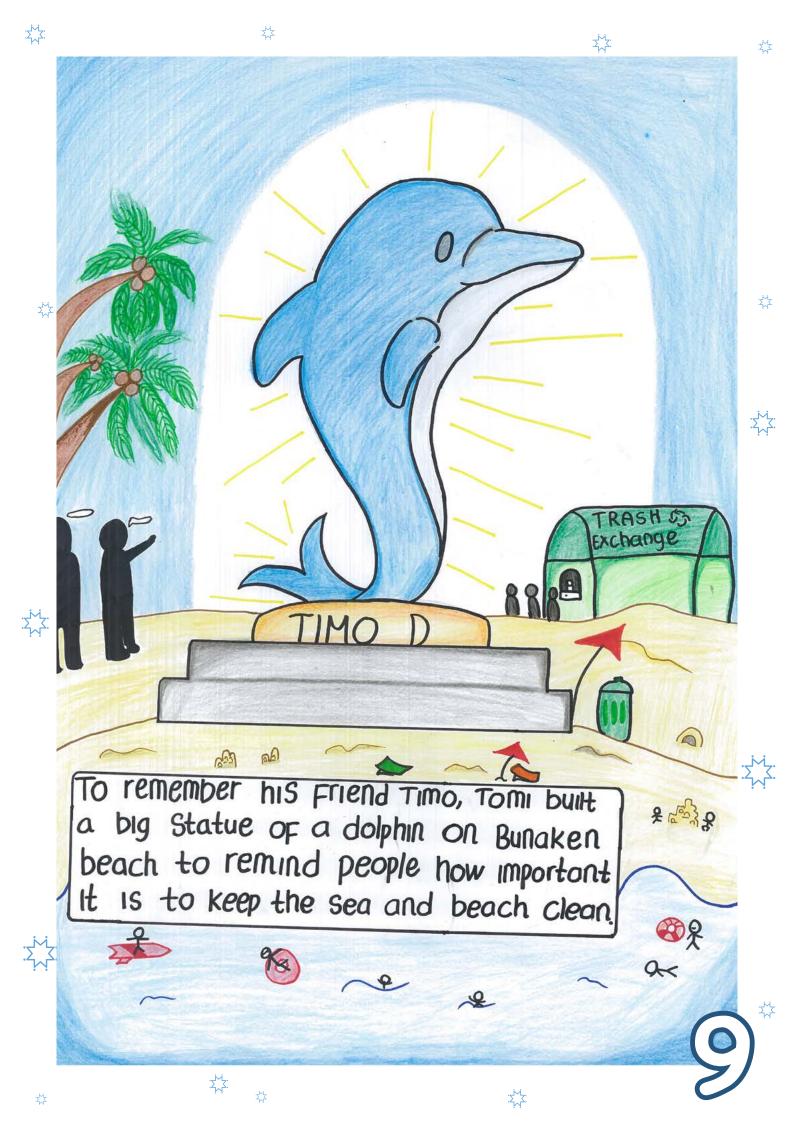

Tomi decided he needed to change. Now, after losing timo, tomi had a dream.

He made an organization to create a trash exchange to clean the Shore.

:XX:

Tomi Created a new ship to clean trash from Bunakon Marine Park. The ship had a special machine for filtering trash from the ocean and processing it.