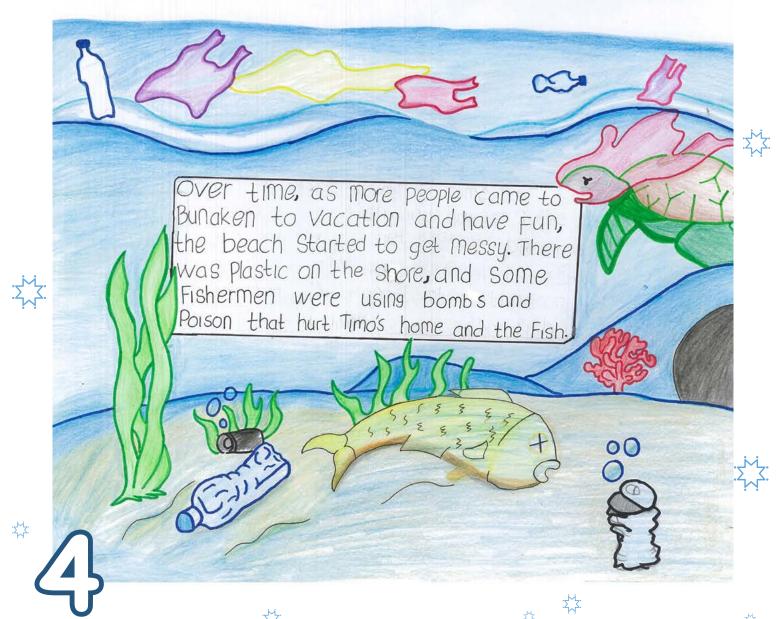

## (A week Later ...)

XX.

Tomi Saw a big Fish on the Shore. When tomi got closer,

He was Shocked!

He realized it was Timo!
He saw plastic in Timo's mouth,
And he realized Timo was dead.

Tomi remembered what Timo Said in their Last conversation, and he felt sorry.