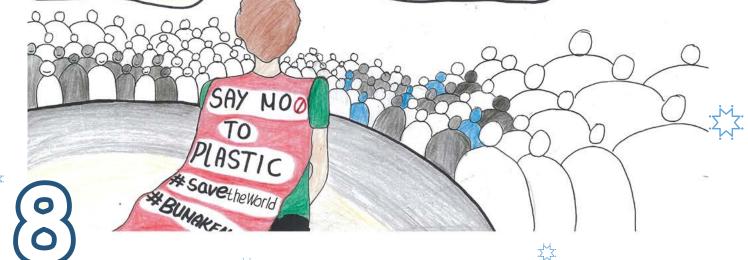

XX:

Tomi's Story became famous.

The government noticed him, and a many people said he was a hero

For helping the environment.